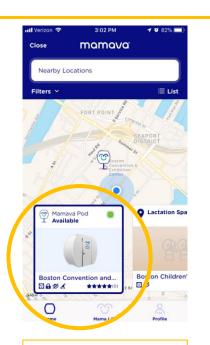

Map location is not 100% accurate

3. Click on the BCEC (or Hynes) Mamava pod

DVQ

nping

edina

5. Blue light = unlocked

listed on the pod itself

App directions also