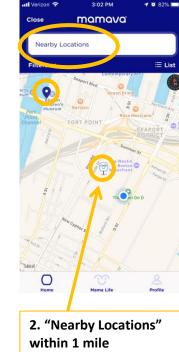

Map location is not 100% accurate

3. Click on the BCEC (or Hynes) Mamava pod

DVQ

nping

edina

5. Blue light = unlocked

listed on the pod itself

App directions also