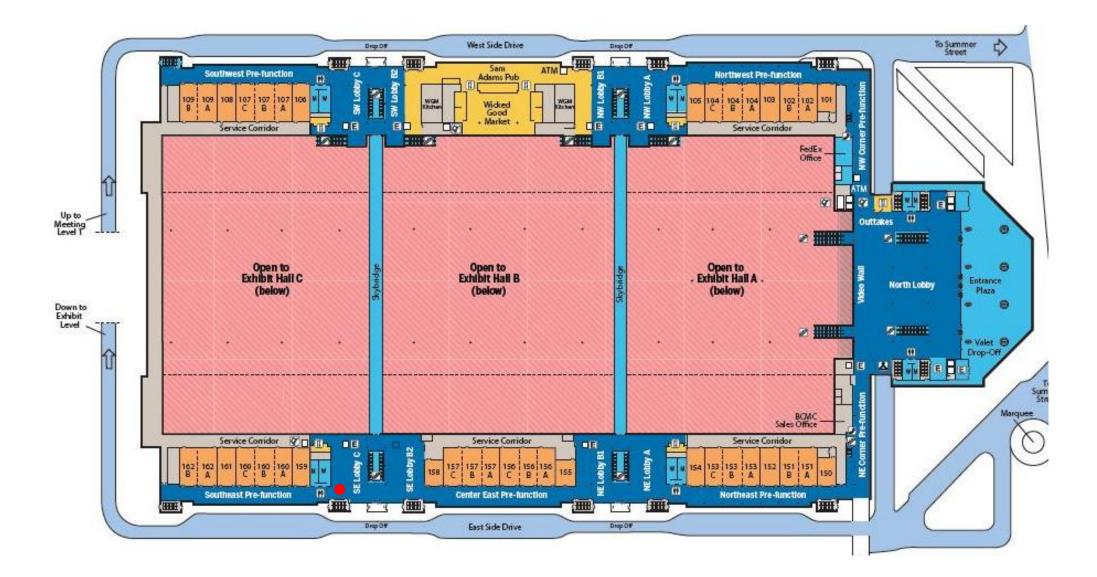

## MCCA Mamava Nursing Pods

- Clients should be encouraged to use the app to access the pod Ο
- The app is very user friendly. MCCA Client facing staff are highly encouraged to visit the pods and Ο use the app if you will be assisting clients with access
- Many FAQ online click here Ο
- Locations: described within the app Ο
  - BCEC: Southeast level 1, adjacent to restroom
  - Hynes: Off of south rotunda, near elevator .