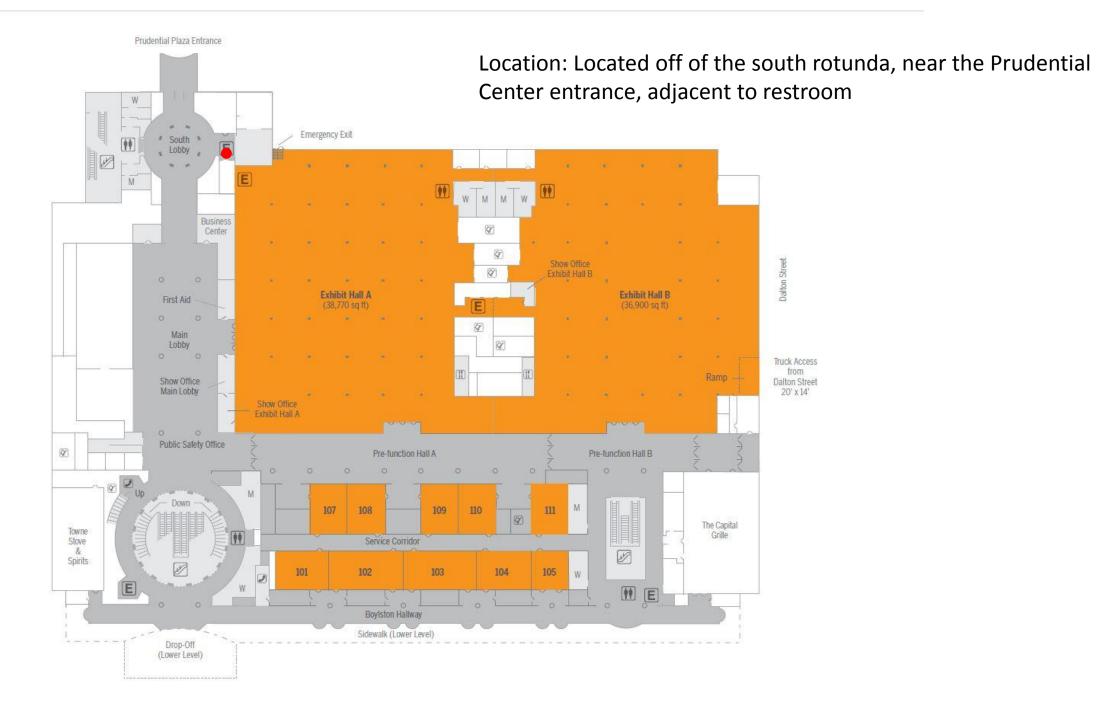

## MCCA Mamava Nursing Pods

- Clients should be encouraged to use the app to access the pod Ο
- The app is very user friendly. MCCA Client facing staff are highly encouraged to visit the pods and Ο use the app if you will be assisting clients with access
- Many FAQ online click here Ο
- Locations: described within the app Ο
  - BCEC: Southeast level 1, adjacent to restroom
  - Hynes: Off of south rotunda, near elevator .

the door.

It is controlled via Bluetooth so you need to be in close proximity

6. Once the deadbolt has been locked, the app will show the pod as occupied

Location: Southeast Level 1 of BCEC adjacent to restroom