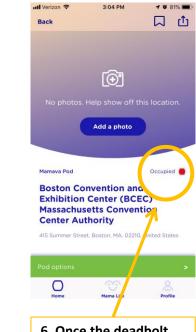

Map location is not 100% accurate

3. Click on the BCEC (or Hynes) Mamava pod

DVQ

nping

edina

5. Blue light = unlocked

listed on the pod itself

App directions also

the door.

It is controlled via Bluetooth so you need to be in close proximity

6. Once the deadbolt has been locked, the app will show the pod as occupied

Location: Southeast Level 1 of BCEC adjacent to restroom