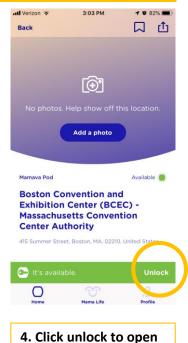

Map location is not 100% accurate

3. Click on the BCEC (or Hynes) Mamava pod

DVQ

nping

edina

5. Blue light = unlocked

listed on the pod itself

App directions also

the door.

It is controlled via Bluetooth so you need to be in close proximity

6. Once the deadbolt has been locked, the app will show the pod as occupied

Location: Southeast Level 1 of BCEC adjacent to restroom